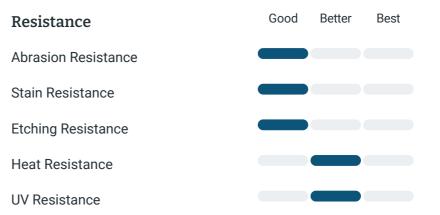

### Cleaning & Maintentance

Needs to be sealed regularly. Clean with non abrasive cloth or sponge with mild soap and warm water. A natural stone cleaner with protectant is recommended. Do not cut directly on the countertops and use trivets for hot pans.